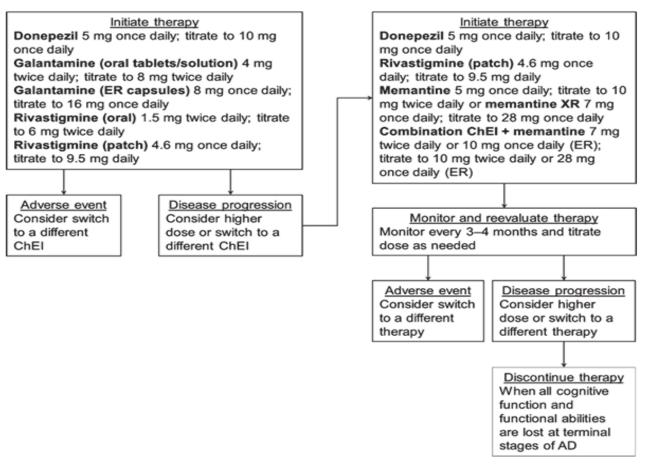

## **Alzheimer and dementia**

CHI Formulary Treatment algorithm

Treatment algorithm- November 2023

Supporting treatment algorithms for the clinical management of Alzheimer and dementia

Figure 1 outlines a comprehensive treatment algorithm on **the management of Alzheimer and dementia** aimed at addressing the different lines of treatment after thorough review of medical and economic evidence by CHI committees.

1

Moderate to severe AD

Figure 1: Treatment algorithm for the management of Alzheimer and dementia

<sup>&</sup>lt;sup>1</sup> Grossberg GT, Tong G, Burke AD, Tariot PN. Present Algorithms and Future Treatments for Alzheimer's Disease. Journal of Alzheimer's Disease. 2019;67(4):1157. doi:10.3233/JAD-180903